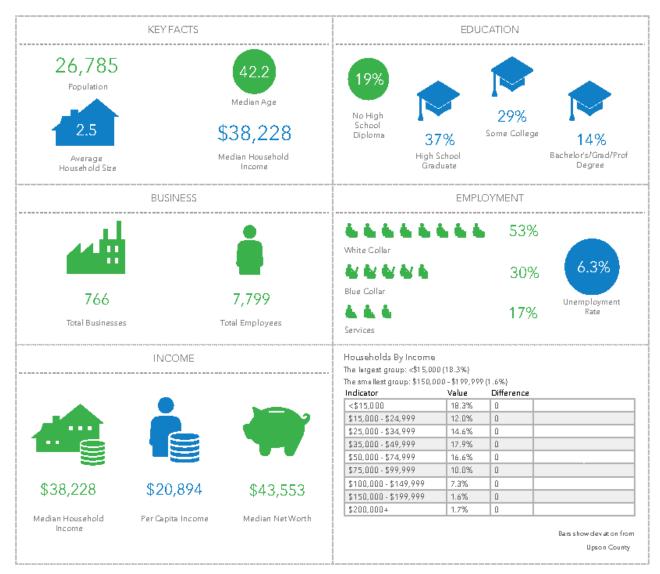

Key Facts
Upson County, GA
Upson County, GA(13293)
Geography: County

Prepared by Esri

Source: This infographic contains data provided by Esri, Esri and Infogroup. The vintage of the data is 2019.

Additional data available at: www.threeriversdata.com